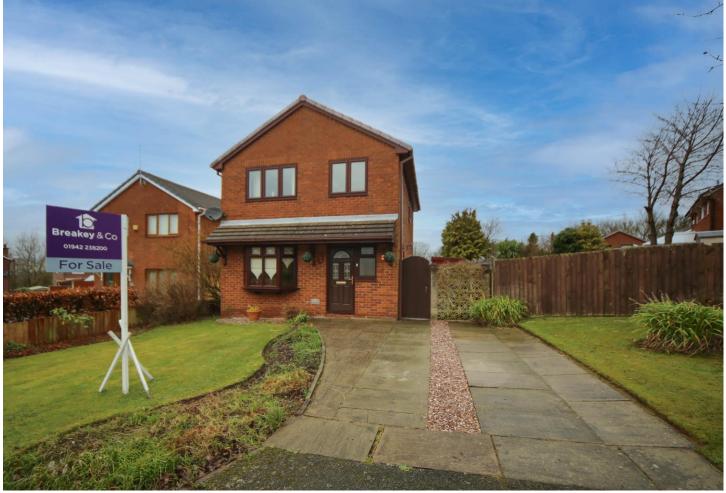

### DESCRIPTION

Enjoying a cul-de-sac setting along Foxfold is this spacious four-bedroom detached property. Occupying a good-sized plot, this lovely home presents a wonderful opportunity for a growing family. The property itself has been well-maintained and is ideally situated with handy access to good local amenities, schools and the M58 motorway. Arranged across two floors, accommodation highlights include; a welcoming entrance hallway, w.c, lounge, dining room, fitted kitchen, and the bright conservatory overlooking the rear garden. To the first floor, the landing area gives access to four good-sized bedrooms and the principal family bathroom. Externally this substantial home offers a well-maintained garden to the rear which is a fantastic outdoor space for a family to enjoy on those glorious summer days. To the front elevation, you will find a lawn, established borders, and a driveway providing off-road parking. Early viewings are highly recommended to truly appreciate what this spacious family home has to offer.