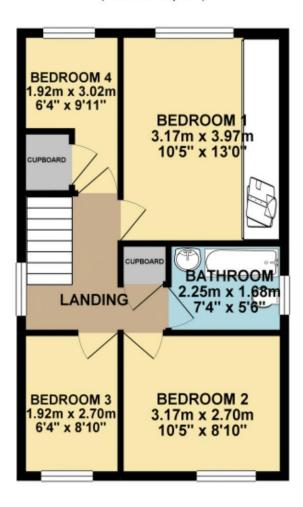

### DESCRIPTION

Enjoying a cul-de-sac setting along Foxfold is this spacious four-bedroom detached property. Occupying a good-sized plot, this lovely home presents a wonderful opportunity for a growing family. The property itself has been well-maintained and is ideally situated with handy access to good local amenities, schools and the M58 motorway. Arranged across two floors, accommodation highlights include; a welcoming entrance hallway, w.c, lounge, dining room, fitted kitchen, and the bright conservatory overlooking the rear garden. To the first floor, the landing area gives access to four good-sized bedrooms and the principal family bathroom. Externally this substantial home offers a well-maintained garden to the rear which is a fantastic outdoor space for a family to enjoy on those glorious summer days. To the front elevation, you will find a lawn, established borders, and a driveway providing off-road parking. Early viewings are highly recommended to truly appreciate what this spacious family home has to offer.

# **Breakey** & Co

GROUND FLOOR 52.30 sq. m. (562.93 sq. ft.)

1ST FLOOR 42.55 sq. m. (457.98 sq. ft.)

TOTAL FLOOR AREA : 94.85 sq. m. ( 1020.91 sq. ft. ) approx.

Whilst every attempt has been made to ensure the accuracy of the floorplan contained here. of doors, windows, rooms and any other items are associated at the floorplan contained here. white every adortact issueen have to ensure the accuracy or the avoid and could also reter. Inserts ensure the accuracy or the avoid and could also reter have reter or doors, which explores the solution or reterior solution is solution for any error, omission or mis-statement. This plan is for illustrative purposes only and should be used as such by any prospective purchaser. The services, systems and explainties shown have not been taked and no guarantee as to their operability or efficiently can be given. Make with Martings IRCU22