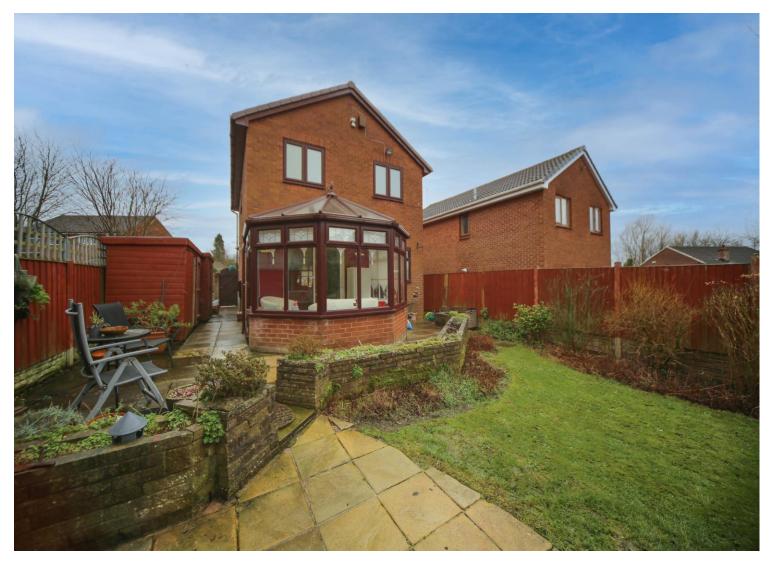

### DESCRIPTION

Enjoying a cul-de-sac setting along Foxfold is this spacious four-bedroom detached property. Occupying a good-sized plot, this lovely home presents a wonderful opportunity for a growing family. The property itself has been well-maintained and is ideally situated with handy access to good local amenities, schools and the M58 motorway. Arranged across two floors, accommodation highlights include; a welcoming entrance hallway, w.c, lounge, dining room, fitted kitchen, and the bright conservatory overlooking the rear garden. To the first floor, the landing area gives access to four good-sized bedrooms and the principal family bathroom. Externally this substantial home offers a well-maintained garden to the rear which is a fantastic outdoor space for a family to enjoy on those glorious summer days. To the front elevation, you will find a lawn, established borders, and a driveway providing off-road parking. Early viewings are highly recommended to truly appreciate what this spacious family home has to offer.