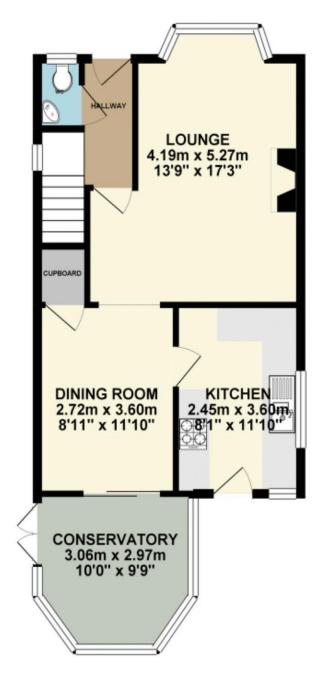

### DESCRIPTION

Enjoying a cul-de-sac setting along Foxfold is this spacious four-bedroom detached property. Occupying a good-sized plot, this lovely home presents a wonderful opportunity for a growing family. The property itself has been well-maintained and is ideally situated with handy access to good local amenities, schools and the M58 motorway. Arranged across two floors, accommodation highlights include; a welcoming entrance hallway, w.c, lounge, dining room, fitted kitchen, and the bright conservatory overlooking the rear garden. To the first floor, the landing area gives access to four good-sized bedrooms and the principal family bathroom. Externally this substantial home offers a well-maintained garden to the rear which is a fantastic outdoor space for a family to enjoy on those glorious summer days. To the front elevation, you will find a lawn, established borders, and a driveway providing off-road parking. Early viewings are highly recommended to truly appreciate what this spacious family home has to offer.

# **Breakey** & Co

GROUND FLOOR 52.30 sq. m. (562.93 sq. ft.)

1ST FLOOR 42.55 sq. m. (457.98 sq. ft.)

TOTAL FLOOR AREA : 94.85 sq. m. ( 1020.91 sq. ft. ) approx.

Whilst every attempt has been made to ensure the accuracy of the floorplan contained here. of doors, windows, rooms and any other items are associated at the floorplan contained here. white every adortact issueen have to ensure the accuracy or the avoid and could also reter. Inserts ensure the accuracy or the avoid and could also reter have reter or doors, which explores the solution or reterior solution is solution for any error, omission or mis-statement. This plan is for illustrative purposes only and should be used as such by any prospective purchaser. The services, systems and explainties shown have not been taked and no guarantee as to their operability or efficiently can be given. Make with Martings IRCU22